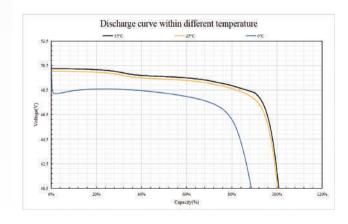

Cycle life              | 6000@80% DOD, 25°C                |
| Certification           | UN38.3, UL1973, IEC 62619, CE-EMC |

| Model                   | VT48200           |
|-------------------------|-------------------|
| Cell Type               | LFP               |
| Nominal Energy          | 9.6kWh            |
| Nominal Capacity        | 200Ah             |
| Nominal Voltage         | 48.0V             |
| Operating Voltage Range | 40.5V~54.0V       |
| Dimensions(W*H*D)       | 444*222*490mm     |
| Weight                  | 78kg              |
| IP                      | IP20              |
| Expansion               | 15                |
| Communication           | RS485/CAN         |
| Cycle life              | 6000@80% DOD, 25℃ |
| Certification           | UN38.3, CE-EMC    |





#### Disclaimer:

This document may contain forecast information, including but not limited to future finances, operations, product series, new technologies, etc. Due to practice the uncertainty in the a ctual results may differ from the predicted information. Therefore, the information in this document is for reference only and does not constitute any offer or promise. Vestwoods may modify the above information without notice.