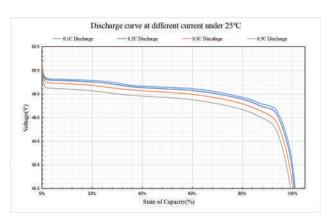

cle life              | 6000@80% DOD, 25°C                |
| Certification           | UN38.3, UL1973, IEC 62619, CE-EMC |

| Model                   | VT48200           |
|-------------------------|-------------------|
| Cell Type               | LFP               |
| Nominal Energy          | 9.6kWh            |
| Nominal Capacity        | 200Ah             |
| Nominal Voltage         | 48.0V             |
| Operating Voltage Range | 40.5V~54.0V       |
| Dimensions(W*H*D)       | 444*222*490mm     |
| Weight                  | 78kg              |
| IP                      | IP20              |
| Expansion               | 15                |
| Communication           | RS485/CAN         |
| Cycle life              | 6000@80% DOD, 25℃ |
| Certification           | UN38.3, CE-EMC    |





#### Disclaimer:

This document may contain forecast information, including but not limited to future finances, operations, product series, new technologies, etc. Due to practice the uncertainty in the a ctual results may differ from the predicted information. Therefore, the information in this document is for reference only and does not constitute any offer or promise. Vestwoods may modify the above information without notice.