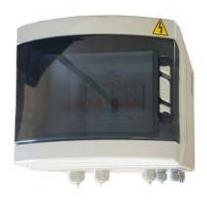

## AC Input Protection Box ACDB-I60A-230V-II-32AO

For use with 7kVA inverters

- IP65
- Glass Reinforced Polyester
- RAL 7032
- Double Insulated

- This product is designed to provide protection between a 7kVA inverter and the utility grid
- The AC input is protected and isolatable.
- The enclosure provides excellent protection against the elements and is UV stabilized.
- Pre-wired internal switchgear improves the system installation time.

## **Technical Data**

| Number of Inputs/Outputs    | AC input/ AC output                   |
|-----------------------------|---------------------------------------|
| Surge Protection Device     | 230V AC Type II                       |
| Max current                 | 60A AC                                |
| Max String Voltage -Voc     | 230Vac                                |
| Cable entry                 | Gland entry                           |
| IP Rating                   | IP 65                                 |
| Enclosure Material          | Glass Re-Inforced Polyester           |
| Enclosure Color             | RAL 7032                              |
| UV Stabalised               | Yes                                   |
| Additional Heat Dissapation | M12 ventilation plug                  |
| NRCS Regalatory Approval    | Yes – components certified under NRCS |
| Enclosure size              | 246 x 310 x 148mm                     |