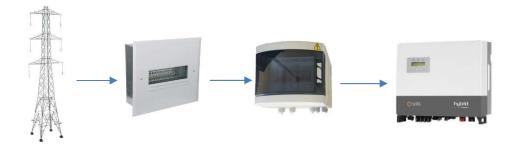

## AC Input Protection Box ACDB-I60A-230V-II-32AO

For use with 7kVA inverters

- IP65
- Glass Reinforced Polyester
- RAL 7032
- Double Insulated

- This product is designed to provide protection between a 7kVA inverter and the utility grid
- The AC input is protected and isolatable.
- The enclosure provides excellent protection against the elements and is UV stabilized.
- Pre-wired internal switchgear improves the system installation time.