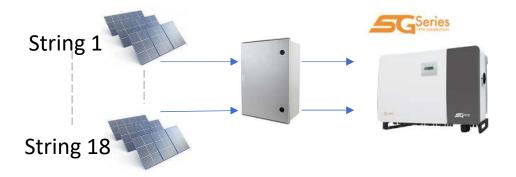

## Photovoltaic DC Protection Box

DCB-NF-18I-1000V-I16A-I-II-18O

For use with SOLIS 80 inverter

- IP65
- Glass Reinforced Polyester
- RAL 7032
- Double Insulated

- This Product is designed to provide individual string protection and external isolation for Solar PV strings
- Each of the 18 strings input are individually protected and isolateable
- The enclosure is fitted with Original Staubli MC-4 Solar Connectors for ease of connection of input and output Strings
- The enclosure provides excellent protection against the elements and is UV stablalized
- Pre-wired internal switchgear makes the system installation time super fast
- Connectors are clearly marked to streamline installation

## **Technical Data**

| Number of Inputs            | 18 individual string inputs           |
|-----------------------------|---------------------------------------|
| Number of Outputs           | 18 individual string outputs          |
| Surge Protection Device     | 1000V DC Type I & II                  |
| Max current Per string-Impp | 16 Amp DC                             |
| Max String Voltage -Voc     | 1000Vdc                               |
| String connection           | Staubli-MC-4 Original                 |
| String Protection/Isolation | 16A 4 Pole 1000V DC MCB               |
| IP Rating                   | IP 65                                 |
| Enclosure Material          | Glass Re-Inforced Polyester           |
| Enclosure Color             | RAL 7032                              |
| UV Stabalised               | Yes                                   |
| Additional Heat Dissapation | M12 Ventilation plug                  |
| NRCS Regalatory Approval    | Yes – components certified under NRCS |
| Enclosure size              | 710 x 828 x 200                       |