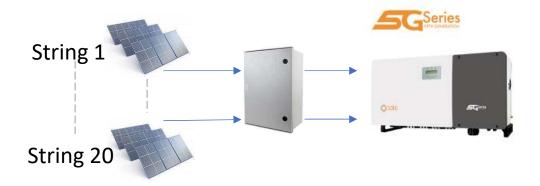

## Photovoltaic DC Protection Box

DCB-NF-20I-1000V-I16A-20O

For use with SOLIS 110 inverter

- IP65
- Glass Reinforced Polyester
- RAL 7032
- Double Insulated

- This Product is designed to provide individual string protection and external isolation for Solar PV strings
- Each of the 20 strings input are individually protected and isolateable
- The enclosure is fitted with Original Staubli MC-4 Solar Connectors for ease of connection of input and output Strings
- The enclosure provides excellent protection against the elements and is UV stablalized
- Pre-wired internal switchgear makes the system installation time super fast
- Connectors are clearly marked to streamline installation

## **Technical Data**

| Number of Inputs            | 20 individual string inputs           |
|-----------------------------|---------------------------------------|
| Number of Outputs           | 20 individual string outputs          |
| Surge Protection Device     | No                                    |
| Max current Per string-Impp | 16 Amp DC                             |
| Max String Voltage -Voc     | 1000Vdc                               |
| String connection           | Staubli-MC-4 Original                 |
| String Protection/Isolation | 16A 4 Pole 1000V DC MCB               |
| IP Rating                   | IP 65                                 |
| Enclosure Material          | Glass Re-Inforced Polyester           |
| Enclosure Color             | RAL 7032                              |
| UV Stabalised               | Yes                                   |
| Additional Heat Dissapation | M12 Ventilation plug                  |
| NRCS Regalatory Approval    | Yes – components certified under NRCS |
| Enclosure size              | 710 x 828 x 200                       |