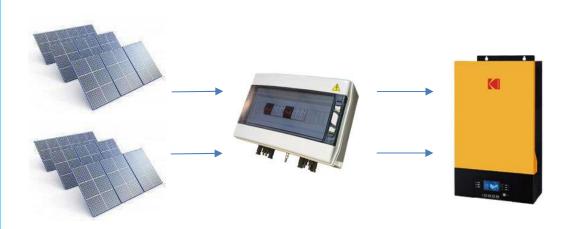

## DC Protection Box DCB-NF-2I-600V-I16A-II-2O

For use with high voltage DC strings up to 600Vdc

- IP65
- Glass Reinforced Polyester Base
- Polycarbonate Lid
- RAL 7032
- Impact Resistant
- Double Insulated Class II
- Ambient Temperature range:
  -25°C / +40°C
- Max Operating Voltage:
  1000V AC / 1500V DC
- External Earth Stud
- This product is designed to provide individual string protection and external isolation for Solar PV strings.
- The enclosure is fitted with Original Staubli MC-4 Solar Connectors for ease of connection of input strings.
- The enclosure provides excellent protection against the elements and is UV stabilized
- Pre-wired internal switchgear improves the system installation time.
- Connectors are clearly marked to streamline installation