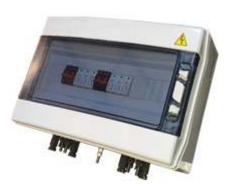

## DC Protection Box DCB-NF-2I-600V-I16A-II-2O

For use with high voltage DC strings up to 600Vdc

- IP65
- Glass Reinforced Polyester Base
- Polycarbonate Lid
- RAL 7032
- Impact Resistant
- Double Insulated Class II
- Ambient Temperature range:
  -25°C / +40°C
- Max Operating Voltage:
  1000V AC / 1500V DC
- External Earth Stud
- This product is designed to provide individual string protection and external isolation for Solar PV strings.
- The enclosure is fitted with Original Staubli MC-4 Solar Connectors for ease of connection of input strings.
- The enclosure provides excellent protection against the elements and is UV stabilized
- Pre-wired internal switchgear improves the system installation time.
- Connectors are clearly marked to streamline installation

## Technical Data

| Number of Inputs            | 2 string input                        |
|-----------------------------|---------------------------------------|
| Number of Outputs           | 2 string output                       |
| Surge Protection Device     | 600V DC Type II                       |
| Max current                 | 16A                                   |
| Max String Voltage -Voc     | 600Vdc                                |
| String Connection           | Staubli MC-4 set                      |
| IP Rating                   | IP 65                                 |
| Enclosure Material          | Glass Reinforced Polyester            |
| Enclosure Color             | RAL 7032                              |
| UV Stabilized               | Yes                                   |
| Additional Heat Dissipation | M12 ventilation plug                  |
| NRCS Regulatory Approval    | Yes – components certified under NRCS |
| Enclosure size              | 286 x 418 x 148mm                     |