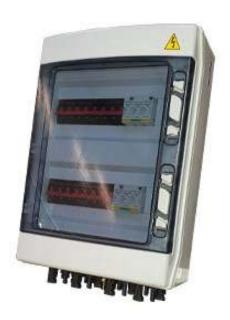

## Photovoltaic DC Protection Box

DCB-NF-4I-1000V-I20A-I-II-4O

For use with BME10KW or SOLIS 10KW inverter

- IP65
- Glass Reinforced Polyester
- RAL 7032
- Double Insulated

- This Product is designed to provide individual string protection and external isolation for Solar PV strings
- Each of the 4 strings input are individually protected and isolateable
- The enclosure is fitted with Original Staubli MC-4 Solar Connectors for ease of connection of input and output Strings
- The enclosure provides excellent protection against the elements and is UV stablalized
- Pre-wired internal switchgear makes the system installation time super fast
- Connectors are clearly marked to streamline installation