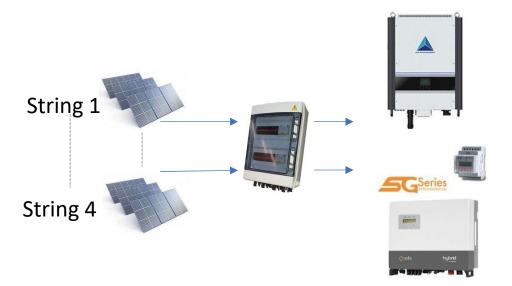

## Photovoltaic DC Protection Box

DCB-NF-4I-1000V-I20A-I-II-4O

For use with BME10KW or SOLIS 10KW inverter

- IP65
- Glass Reinforced Polyester
- RAL 7032
- Double Insulated

- This Product is designed to provide individual string protection and external isolation for Solar PV strings
- Each of the 4 strings input are individually protected and isolateable
- The enclosure is fitted with Original Staubli MC-4 Solar Connectors for ease of connection of input and output Strings
- The enclosure provides excellent protection against the elements and is UV stablalized
- Pre-wired internal switchgear makes the system installation time super fast
- Connectors are clearly marked to streamline installation

## **Technical Data**

| Number of Inputs            | 4 individual string inputs                 |
|-----------------------------|--------------------------------------------|
| Number of Outputs           | 4 Individual string outputs                |
| Surge Protection Device     | Yes – Type I & II DC SPD                   |
| Max current Per string-Impp | 20 Amp DC                                  |
| Max String Voltage -Voc     | 1000Vdc                                    |
| String connection           | Staubli-MC-4 Original                      |
| String Protection/Isolation | 4P-1000Vdc-20A DC Miniture Circuit Breaker |
| IP Rating                   | IP 65                                      |
| Enclosure Material          | Glass Re-Inforced Polyester                |
| Enclosure Color             | RAL 7032                                   |
| UV Stabalised               | Yes                                        |
| Additional Heat Dissapation | M12 Ventilation plug                       |
| NRCS Regalatory Approval    | Yes – components certified under NRCS      |
| Enclosure size              | 400 x 300 x 200                            |