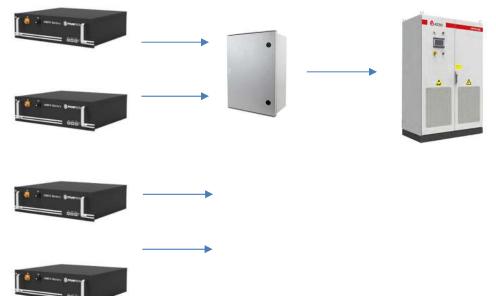

## Battery DC Protection Box

## DCCB-40A-4I-1000V-I160A-10

For use with ATESS HPS 50KW inverter

- This Product is designed to provide individual string protection and external isolation for HV battery packs up to 1000VDC
- Each of the 4 battery inputs are individually protected and isolateable
- The enclosure is fitted with Original Amphenol Surlok Connectors for ease of connection
- The enclosure provides excellent protection against the elements and is UV stabilized
- Pre-wired internal switchgear makes the system installation time super fast
- Connectors are clearly marked to streamline installation