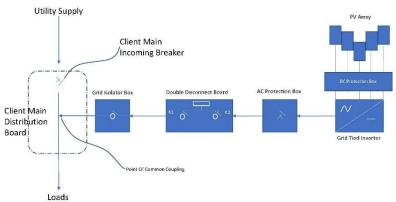

## DOUBLE DISCONNECT BOARD 100A DDU-100A

- IP65
- Mild steel
- B26 Orange

Version: Rev 1

Copyright: ©Segen Solar (Pty) Ltd-2017

- This Double disconnect board is designed for the connection and protection of a PV System with input not exceeding a total of 100A
- Once coupled with the double disconnect control unit the connection between
  the utility grid and the PV Solar system is monitored by an independent grid
  monitoring relay and can be configured according to the required Country Grid
  Code for its intended use. A secure grid disconnection is required by series
  connection of two independently switched contactors. The switching control is
  obtained from the Grid Monitoring Relay installed in the control enclosure
- This board is supplied pre-wired with the installer only required to connect the combined output from the PV system, and the Utility side of the installation
- These double disconnect units are delivered with settings already set to suit the South African grid code.
- The enclosure provides excellent protection against the elements.
- Pre-wired internal switchgear improves the system installation time.