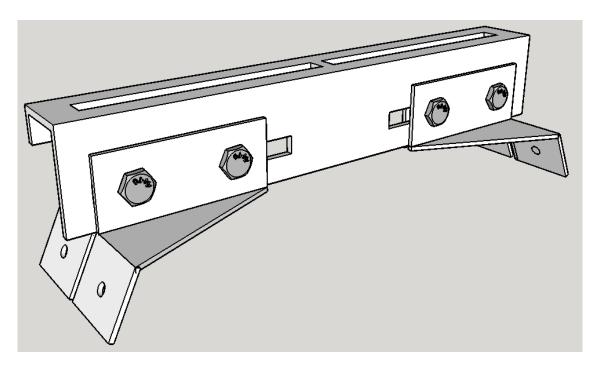

## KDS-IBR250-PCSLOT-ADJ

| Item Code:                   | KDS-IBR250-PCSLOT-ADJ                    |
|------------------------------|------------------------------------------|
| Series Name:                 | ALU SERIES                               |
| Item Description:            | ADJUSTABLE IBR BRACKET NO RAIL           |
| Weight:                      | 240g                                     |
| Material Specification:      | ALUMINIUM                                |
| Penetrating/Non-Penetrating: | PENETRATING                              |
| Product Guarantee:           | 10 YEARS                                 |
| Included Components:         | CLASS3-STITCH-14X22                      |
| Panel Orientation:           | PORTRAIT                                 |
| Additional Items Needed:     | MIDDLE CLAMP, END CLAMP                  |
| Tooling Required:            | 5/16 NUT SETTER, 13mm SPANNER, 6mm ALLEN |
|                              | KEY                                      |