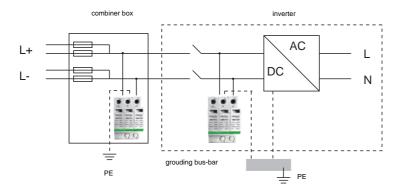

## Installation

PROJOY PESP surge protective devices belongs to T2 which used for DC side of the photovoltaic system, when overvoltage in the system caused by lightning or other reasons, the SPD immediately turned in the nanosecond time to discharge the overvoltage into the earth, and protect equipment power network.

Green instruction window indicates a normal station, the red one indicates a fault station, easily distinguished.

With remote signal monitoring interface (dry contact), and remote monitoring working conditions.