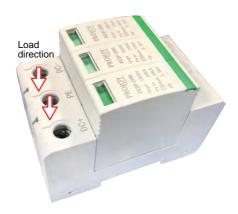

Irrespective of the load current, plug-in and plug-out design, can be replaced in live station, easy to maintenance.

Built-in temperature control circuit technology, high safety performance, without freewheeling.

Y-type design, three groups of high-performance metal oxide varistor, more efficient and more secure.

| TYPE                                        | PESP-1000                    | PESP-1500 |
|---------------------------------------------|------------------------------|-----------|
| PV System continuous operating voltage Ucpv | 1000VDC                      | 1500VDC   |
| Protection level Up                         | 3.5kV                        | 5.5kV     |
| Nominal discharge current PV In             | 20kA                         |           |
| Max discharge current Imax                  | 40kA                         |           |
| Working environment                         | -40°C ∼ +70°C                |           |
| Relative humidity                           | ≤95% (25°C)                  |           |
| Installation mode                           | 35mm standard DIN rail       |           |
| Indicator                                   | Normal: green; abnormal: red |           |