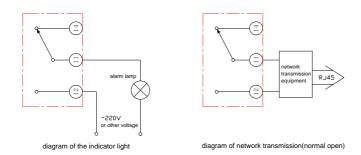

Green instruction window indicates a normal station, the red one indicates a fault station, easily distinguished.

With remote signal monitoring interface (dry contact), and remote monitoring working conditions.

## Diagram of the Remote Signal and Flash Barrier

XinTang Industrial Zone, PingJiang District, Suzhou, China

Tel: +86 512 6878 6489 Fax: +86 512 6878 6489 Web: www.projoy-electric.com E-mail: sales@projoy-electric.com