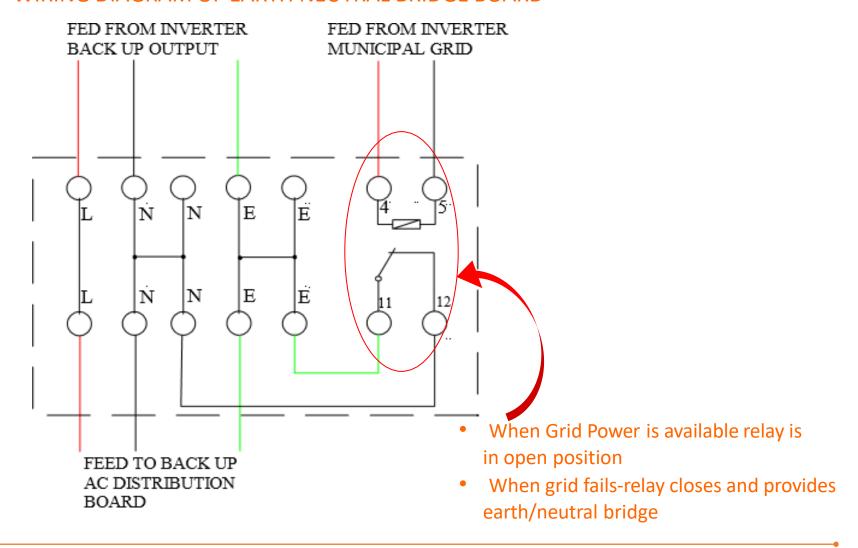

### NEW AC EARTH NEUTRAL BRIDGE BOARD FOR RESIDENTIAL APPLICATIONS WIRING DIAGRAM OF EARTH NEUTRAL BRIDGE BOARD

# NEW AC EARTH NEUTRAL BRIDGE BOARD FOR RESIDENTIAL APPLICATIONS WITH HYBRID AND OFF GRID APPLICATIONS PART NUMBER: ACDB-ARENB-25A

- The new automatic earth/neutral bridge board connects the earth and neutral conductor with each other when the utility power is lost.
- The board is to be installed between the Hybrid or Back up inverter out and the back up output ACDB.
- Why do we need this board to be installed?....
- A. To avoid elevated neutral voltages
- B To avoid earth ground loops
- C. To ensure the Earth leakage unit in the back up ACDB functions correctly