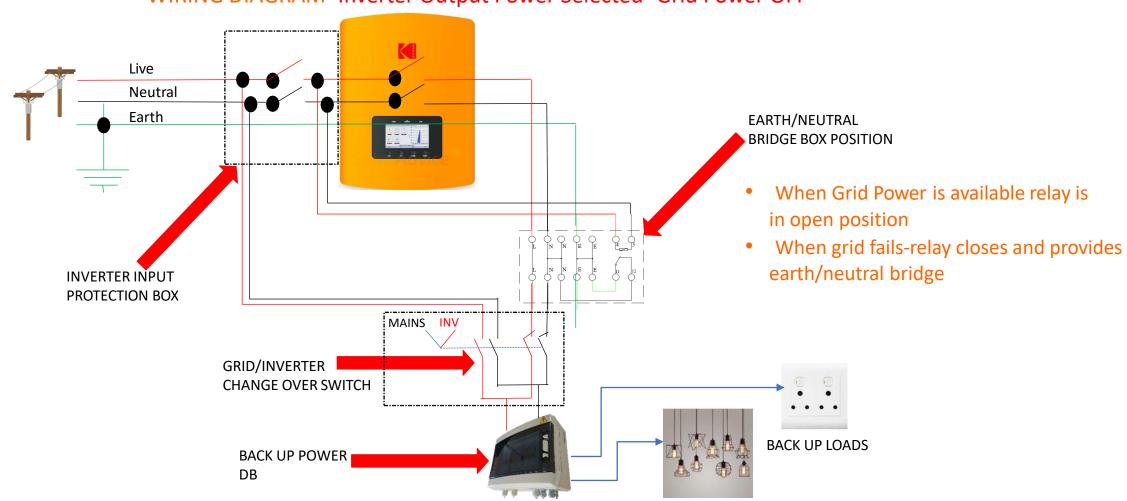

### NEW AC INEARTH NEUTRAL BRIDGE BOARD FOR RESIDENTIAL APPLICATIONS PART NUMBER: ACDB-ARENB-25A

WIRING DIAGRAM- Inverter Output Power Selected- Grid Power OFF

Thank you for reading this presentation

# NEW AC INEARTH NEUTRAL BRIDGE BOARD FOR RESIDENTIAL APPLICATIONS WITH HYBRID AND OFF GRID APPLICATIONS PART NUMBER: ACDB-ARENB-25A

NB: No common wiring may exist between input and output circuits