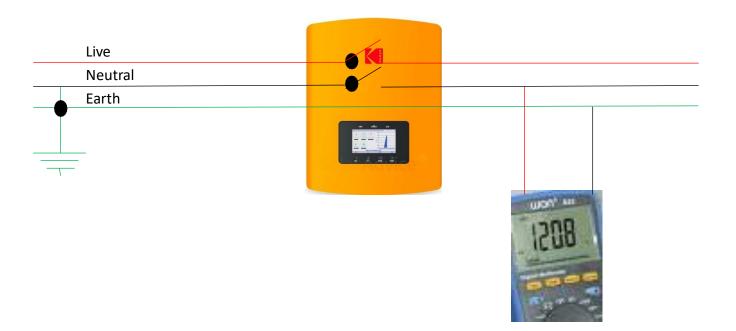

# NEW AC INEARTH NEUTRAL BRIDGE BOARD FOR RESIDENTIAL APPLICATIONS WITH HYBRID AND OFF GRID APPLICATIONS PART NUMBER: ACDB-ARENB-25A

- Why do we need this board to be installed?....
- A. To avoid elevated neutral voltages
- When the inverter is in Back up mode, regulation requires both Live and Neutral conductor be disconnected from the municipal grid
  - 2. When this happens, earth/Neutral links that exists on the municipal supply side is lost
  - 3. The result is an elevated neutral voltage when measured between the neutral conductor and the earth conductor on the inverter back up circuit
    - Measured value: approx. 120Vac
  - 4. Also referred to as a "floating Neutral"

## Testing for a floating neutral or elevated neutral <a href="Inverter">Inverter in back up mode without earth/neutral bridge board</a>