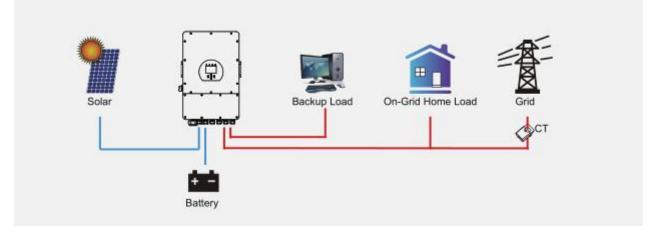

# 1. Export Control Solution(System Description)

Hybrid inverter will not only provide power to the backup load connected but also give power to the home load connected. If PV power and battery power is insufficient, it will take grid energy as supplement. The hybrid inverter will not sell power to grid. The external CT(&Meter) will detect power flowing back to the grid and will reduce the power of the inverter only to supply the local load, charge battery and home load. This control is achieved by:

Meter or CT(Power Monitoring Unit)

- Measures power flowing in/out of the home and sends this data to inverter.

- Connected to the inverter via a communication cable

If the CT or the Meter fails, the RS485 communications would be lost and the inverters would permanently reduce to the site export limit which has been set.