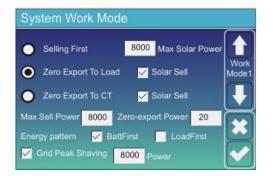

#### 2. Power Limit

Max. sell power: Allowed the maximum output power to flow to grid.

Zero-export Power: for zero-export mode, it tells the grid output power. Recommend to set it as 20-100W to ensure the hybrid inverter won't feed power to grid.