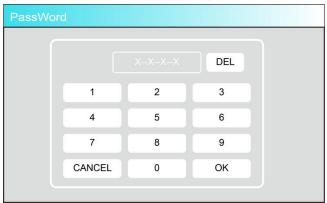

## 4. Password Protection

All settings are password protected and cannot be altered by the customer.

Bard Dai Safety Engineer 8/13/2022 SunSynk Ltd.

ADDRESS:Flat A, 3/F Wai Yip Industrial Building, 171 Wai Yip Street,Kwun Tong,Hong Kong