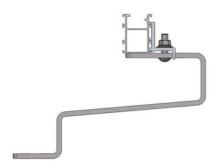

#### Roof Hooks

PV-ezRack SolarRoof Pro offers a variety of new hooks for different roof claddings. And the special Clip top kit makes the installation easier and quicker.