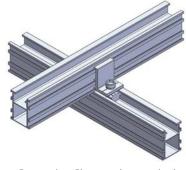

### **Key Components**

## Assembly Illustration

The special designed roof hooks makes the installation on site easier and quicker.

Cross Connection Clamp makes required cross rail connection possible.

Distributor Contact: